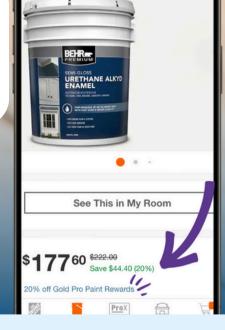

## Set-up

- **Features For Pros**
- Elite pricing on all flooring, cabinets and appliances
- 20% off paints and stains
- 1. Pros can view our Enrollment Guide
- 2. Once enrolled as a Pro, you can start receiving Elite pricing instore or online.
- 3. To complete purchases with your exclusive savings, make sure to the phone number linked to your account during checkout.