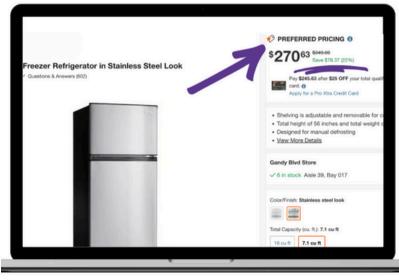

## Set-up

- **Features For Pros**
- Elite pricing on all flooring, cabinets and appliances
- 20% off paints and stains
- 1. Pros can view our Enrollment Guide
- 2. Once enrolled as a Pro, you can start receiving Elite pricing instore or online.
- 3. To complete purchases with your exclusive savings, make sure to the phone number linked to your account during checkout.

## **M** Additional Information

Elite Pricing is typically reserved for contractors after they have spent over **\$100K annually** but you don't need to have spent a single dollar at The Home Depot to enjoy these discounts!